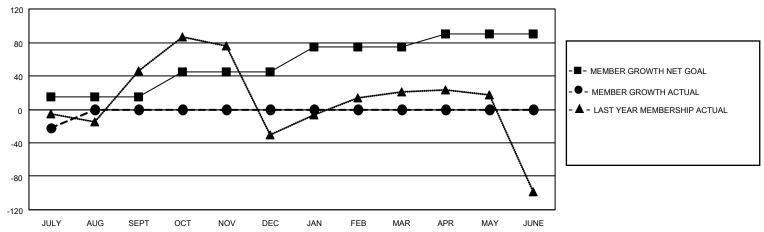

## GOALS AND ACTUAL MEMBERS CUMULATIVE

| DROPPED CLUBS: 0 |    | 10 CLUBS OF 89 ADDED 1 OR MORE<br>NEW MEMBERS | GENDER DISTRIBUTION  MALE 1,724 (77.07%) |              |     |
|------------------|----|-----------------------------------------------|------------------------------------------|--------------|-----|
| DROPPED MEMBERS  |    |                                               | FEMALE                                   | 513 (22.93%) |     |
| DECEASED         | 1  | CLICK HERE FOR CUMULATIVE                     | TOTAL FAMILY UNIT MEMBERS                |              | 787 |
| CLUB CANCELLED   | 0  | MEMBERSHIP DATA                               | EANULY MEMBERS                           | DAMMO HALE   | 439 |
| OTHER 45         |    |                                               | FAMILY MEMBERS PAYING HALF DUES          |              | 439 |
| TOTAL            | 46 |                                               | Bolo                                     |              |     |

| RESULTS FOR 2020-2021                                       |                  |             |               | RESULTS FOR 2020-2021                                       |                      |                         |                                                    |  |
|-------------------------------------------------------------|------------------|-------------|---------------|-------------------------------------------------------------|----------------------|-------------------------|----------------------------------------------------|--|
| QUARTER                                                     | NEW CLUB GOAL    | NEW CLUBS   | DROPPED CLUBS | QUARTER MEMBE                                               | R GROWTH NET<br>GOAL | MEMBER GROWTH<br>ACTUAL | DROPPED<br>MEMBERS ACTUAL<br>(including transfers) |  |
| JULY/AUG/SEPT<br>OCT/NOV/DEC<br>JAN/FEB/MAR<br>APR/MAY/JUNE | 1<br>1<br>1<br>1 | 0<br>0<br>0 | 0             | JULY/AUG/SEPT<br>OCT/NOV/DEC<br>JAN/FEB/MAR<br>APR/MAY/JUNE | 15<br>30<br>30<br>15 | 30<br>0<br>0<br>0       | 46<br>0<br>0<br>0                                  |  |