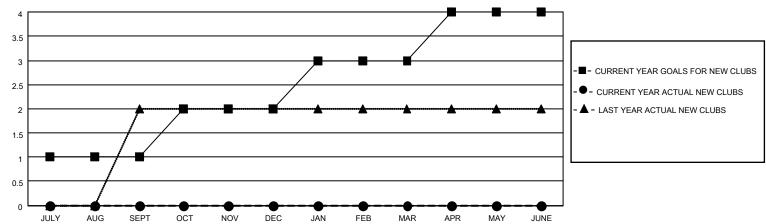

## GOALS AND ACTUAL NEW CLUBS CUMULATIVE

| RESULTS FOR 2020-2021                                       |                  |             |               | RESULTS FOR 2020-2021                                       |                      |                         |                                                    |  |
|-------------------------------------------------------------|------------------|-------------|---------------|-------------------------------------------------------------|----------------------|-------------------------|----------------------------------------------------|--|
| QUARTER                                                     | NEW CLUB GOAL    | NEW CLUBS   | DROPPED CLUBS | QUARTER MEMBE                                               | R GROWTH NET<br>GOAL | MEMBER GROWTH<br>ACTUAL | DROPPED<br>MEMBERS ACTUAL<br>(including transfers) |  |
| JULY/AUG/SEPT<br>OCT/NOV/DEC<br>JAN/FEB/MAR<br>APR/MAY/JUNE | 1<br>1<br>1<br>1 | 0<br>0<br>0 | 0             | JULY/AUG/SEPT<br>OCT/NOV/DEC<br>JAN/FEB/MAR<br>APR/MAY/JUNE | 15<br>30<br>30<br>15 | 30<br>0<br>0<br>0       | 46<br>0<br>0<br>0                                  |  |